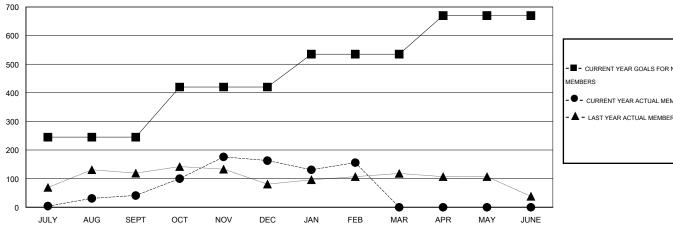

## GOALS AND ACTUAL MEMBERS CUMULATIVE

| -■- CURRENT YEAR GOALS FOR NEW    |
|-----------------------------------|
| MEMBERS                           |
| - ● - CURRENT YEAR ACTUAL MEMBERS |
| - A - LAST YEAR ACTUAL MEMBERS    |
|                                   |
|                                   |
|                                   |
|                                   |

| 4 |                              |                    | Members                             |                    |                  |  |  |
|---|------------------------------|--------------------|-------------------------------------|--------------------|------------------|--|--|
| ╢ | RESULTS FOR 2014-2015        |                    |                                     |                    |                  |  |  |
|   | QUARTER                      | NEW MEMBER<br>GOAL | CHARTER AND<br>NEW MEMBERS<br>ADDED | DROPPED<br>MEMBERS | NET<br>GAIN/LOSS |  |  |
|   | JULY/AUG/SEPT<br>OCT/NOV/DEC | 245<br>175         | 130<br>195                          | 89<br>73           | 41<br>122        |  |  |
|   | JAN/FEB/MAR<br>APR/MAY/JUNE  | 115<br>135         | 50<br>0                             | 57<br>0            | -7<br>0          |  |  |