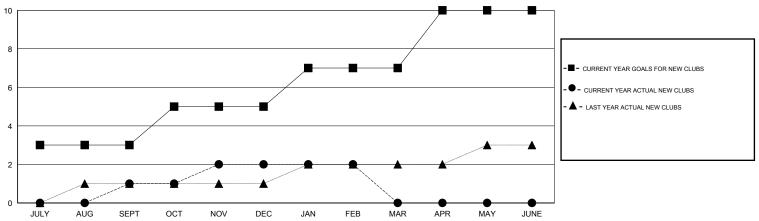

## GOALS AND ACTUAL NEW CLUBS CUMULATIVE

## District 324A5

Results as of: 2/28/2015

 $\mathsf{GMT}\;\mathsf{CA}\;6$ 

**GMT**: ER GURUNATHAN **LOCATION INDIA** 

| CMT:                                               |                  |             | LOOM THOM THE HIT |                    |  |
|----------------------------------------------------|------------------|-------------|-------------------|--------------------|--|
|                                                    |                  | Clubs       |                   |                    |  |
| RESULTS FOR 2014-2015                              |                  |             |                   |                    |  |
| QUARTER                                            | NEW CLUB<br>GOAL | NEW CLUBS   | DROPPED<br>CLUBS  | NET<br>GAIN/LOSS   |  |
| JULY/AUG/SEPT OCT/NOV/DEC JAN/FEB/MAR APR/MAY/JUNE | 3<br>2<br>2<br>3 | 1<br>1<br>0 | 0<br>2<br>3<br>0  | 1<br>-1<br>-3<br>0 |  |